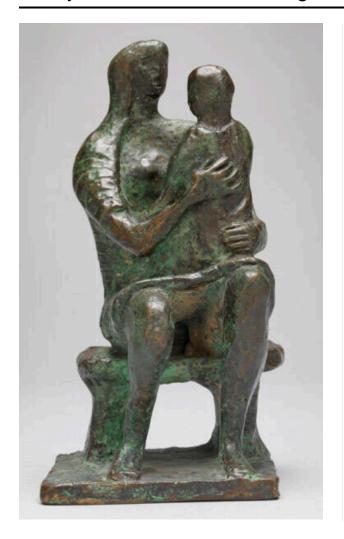

# **Madonna and Child**

# **Catalogue Number**

LH 216 cast a

### **Artwork Type**

Sculpture

#### **Date**

1943 cast c.1945-55

#### **Dimensions**

14 cm artwork:  $14 \times 7.5 \times 7.5$  cm base:  $1.7 \times 7.9 \times 8.6$  cm

#### Medium

bronze

### **Signature**

signed Moore (on side of seat)