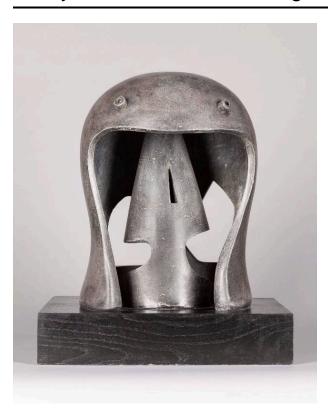

# **Helmet Head No.1**

# **Catalogue Number**

LH 279 lead cast a

### **Artwork Type**

Sculpture

#### **Date**

1950

#### **Dimensions**

artwork:  $35.5 \times 26 \times 26$  cm artwork (including base):  $41 \times 35.5 \times 26.5$  cm base:  $7 \times 35.5 \times 26.5$  cm pedestal:  $55 \times 50 \times 110$  cm perspex top (height): 60 cm case:  $55.5 \times 42.5 \times 54$  cm case:  $71 \times 52 \times 71$  cm weight cased: 92 kg weight uncased: 38 kg

#### Medium

lead