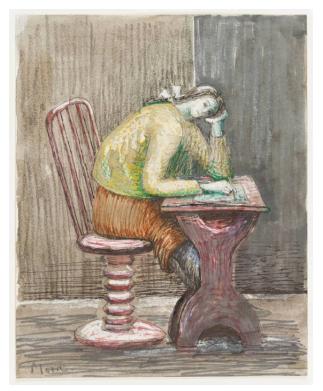

## Girl Writing, Seated on an Adjustable Chair

Catalogue Number HMF 73/74(10)

Artwork Type Drawing

**Date** 1973-74

Dimensions

paper: 236  $\times$  190 mm frame: 529  $\times$  428  $\times$  32 mm weight uncased: 3.3 kg

## Medium

wax crayon, pen and ink, felt-tipped pen, coloured crayon, chinagraph, watercolour

Paper Support off-white medium-weight wove

Signature (added later) pencil I.I. Moore, undated

Ownership

The Henry Moore Foundation: gift of the artist 1977

## **More Information**

A 19mm strip, bearing a signature in ballpoint pen lower right, has been cut from the lower edge.