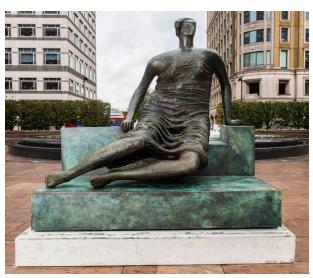

## **Draped Seated Woman**

Catalogue Number LH 428 cast 2

**Artwork Type** Sculpture

**Date** 1957-58

**Dimensions** 185.5 cm

**Medium** bronze

**Ownership** 

## **More Information**

This particular cast of Draped Seated Woman 1957-58 was affectionately nicknamed 'Old Flo' whilst sited on the Stifford council estate in Tower Hamlets, East London. She was located there from 1962 until 1997, when she was moved to Yorkshire Sculpture Park, following the demolition of the estate. In 2017, after 20 years in West Yorkshire, the sculpture has returned to East London. She will be on display in Cabot Square, Canary Wharf until 2022.