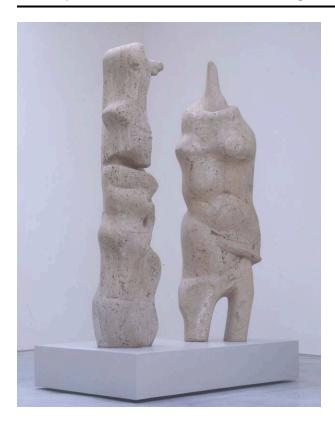

## **Two Standing Figures**

Catalogue Number LH 715a

**Artwork Type**Sculpture Carving

**Date** 1981

#### **Dimensions**

artwork (h x l x d):  $246.5 \times 201 \times 125$  cm artwork (published dim check): 246.5 cm pedestal:  $201 \times 123.5 \times 37.8$  cm weight cased (right form): 768.5 kg weight cased (left form): 898 kg weight uncased (right form): 618.5 kg weight uncased (left form): 748 kg Case 1 of 2)  $285 \times 112 \times 96$ cm Case 2 of 2)  $285 \times 112 \times 96$ cm

#### Medium

travertine marble

**Signature** unsigned