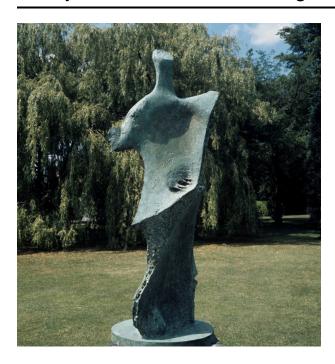

# Working Model for Standing Figure: Knife Edge

### **Catalogue Number**

LH 481 cast 6

#### **Artwork Type**

Sculpture

#### **Date**

1961

#### **Dimensions**

artwork (h x l x d):  $208 \times 66 \times 59.7$  cm artwork (h x l x d): 162.5 cm base: 63.5 cm

#### Medium

bronze

#### Ownership

Hirshhorn Museum and Sculpture Garden, Smithsonian Institution, Washington DC: gift of Joseph H. Hirshhorn, 1966