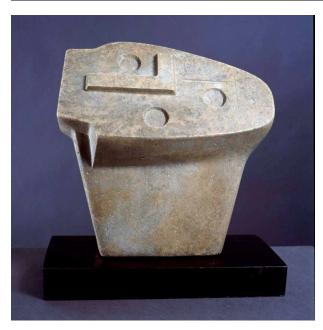

### **Carving**

Catalogue Number LH 164

Artwork Type
Sculpture Carving

**Date** 1936

#### **Dimensions**

artwork with base (h x I x d) (test):  $52 \times 49.2 \times 24$  cm artwork (h x I x d):  $45.7 \times 49.2 \times 24$  cm base:  $6.5 \times 50 \times 24$  cm pedestal:  $75 \times 50 \times 105$  cm perspex top (height): 65 cm case (I x d x h):  $76 \times 43 \times 75$  cm weight uncased: 53 kg weight cased: 90 kg artwork (published dim check): 18 in. (45.7 cm)

#### Medium

travertine marble