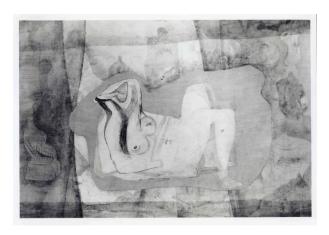

# Montage of Reclining Figure and Ideas for Sculpture

Catalogue Number HMF 930

**Artwork Type** Drawing

**Date** 1932

**Dimensions** 

paper: 384 x 573 mm

#### Medium

pencil, brush and ink, crayon, pen and ink, wash, collage

#### **Signature**

pencil I.r. MOORE 32

#### **More Information**

This montage, almost certainly assembled by Irina Moore, is a combination of three sheets of paper: the central reclining figure drawn on cream medium-weight paper is mounted on cream card covered with a grey wash, which is attached to the central area of the background drawing.