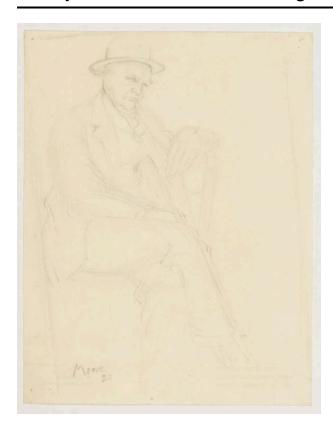

## Old Man with a Hat

**Catalogue Number** 

HMF 4

**Artwork Type** 

Drawing

**Date** 

1921

**Dimensions** 

paper: 231 × 179 mm

Medium

pencil

**Paper Support** 

laid notepaper

Signature

(added later) pencil I.c. Moore/21

Inscriptions

## **More Information**

Moore did five drawings of the same elderly model during his first term at the Royal College of Art. This drawing is on the verso of a sheet of Royal College of Art headed notepaper.