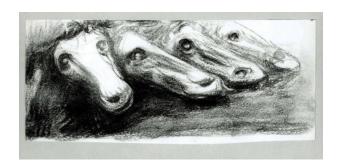

## Horses' Heads (after Ghiberti)

Catalogue Number HMF 81(85)

**Artwork Type** Drawing

**Date** 1981

## **More Information**

See comments on HMF 80(255). This drawing is based on David, Panel IX of the East Door of the Florence Baptistery, by Lorenzo Ghiberti., This is based on a photograph of panel 9: 2nd Baptistery Doors (Porta del Paradiso) from The Florence Baptistery Doors, photographs David Finn, introduction Kenneth Clark, Thames and Hudson, London 1980, p.281.