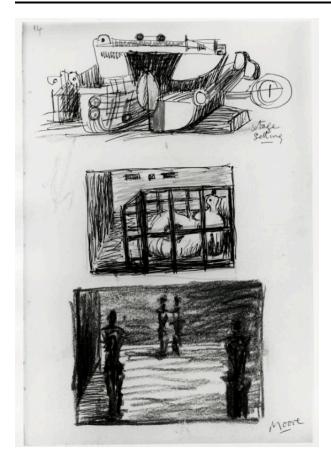

# Stage Setting, Sculpture in Packing Case and Figure in a Setting

# **Catalogue Number**

HMF 3195

#### **Dimensions**

paper: 254 x 172 mm

#### Medium

charcoal, pencil, ballpoint pen, felt-tipped pen, chinagraph

# Paper Support

off-white medium-weight wove

# **Signature**

(added later) ballpoint pen I.r. Moore, undated

# **Inscriptions**

pencil u.c.r. (Try stage crossed out) stage/setting

# **More Information**

Red Notebook 1969-77 p.14. The lower sketch was added later, possibly at the same time as the verso inscription.