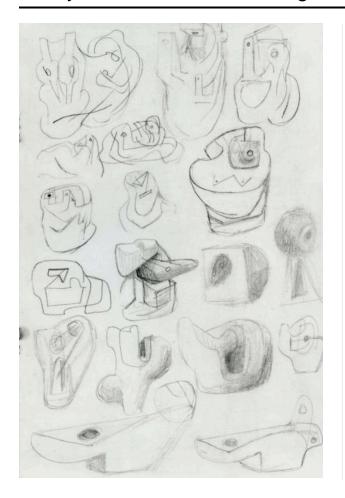

## **Square Forms Sketchbook**

**Catalogue Number** 

**SKB 20** 

**Artwork Type** 

Sketchbooks

**Date** 

1934

**Dimensions** 

## **More Information**

Sketchbook of cream medium-weight wove 272 x 182 mm finally disbanded at some time soon after 1975, to which HMF 1114-1126 have tentatively been ascribed: See for example the double page of HMF 1123 verso attached to HMF 1117 recto, illustrated under 1934 in the 1968 Otterlo catalogue. There is no extant image of the original cover of this sketchbook, so the record has been illustrated with the earliest known page, Ideas for Sculpture 1934 (HMF 1114).