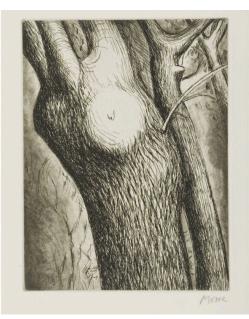

## **Trees VI: Dead Ash**

Catalogue Number CGM 552

**Artwork Type**Graphic Summary

**Date** 1979

**Dimensions** image: 222 x 168 mm

**Medium** etching and aquatint in two colours

Ownership edition summary - see individual graphics for ownership

## **More Information**

Edition Summary Etching and aquatint in 2 colours: black, grey-brown Edition of 50 numbered 1/50 to 50/50 on Arches Edition of 10 numbered AP 1 to AP X on Arches Edition of 15 numbered HC 1 to HC 15 on Arches Printer: James Collyer and Jim Crossley, London Publisher: Raymond Spencer Company Ltd for The Henry Moore Foundation, Much Hadham Date published: 1980