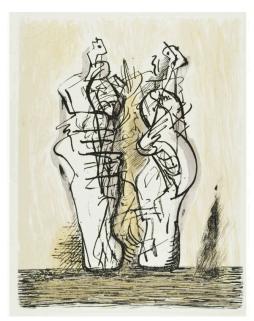

## **Two Women**

Catalogue Number CGM 166

**Artwork Type**Graphic Summary

**Date** 1970

Dimensions

image: 314 x 244 mm

Medium

etching and lithograph in five colours

Ownership

edition summary - see individual graphics for ownership

**More Information** 

Edition summary Etching and Lithograph in 5 colours - black (for etching), light yellow, yellow, pale grey, light grey Edition of 50 (numbered 1/50 to 50/50) on Italian handmade paper with II Bisonte watermark Printer: II Bisonte, Florence Publisher: II Bisonte, Florence Date published: 1970