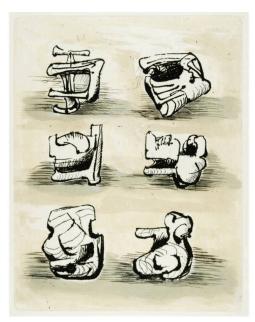

## **Six Sculpture Motives**

Catalogue Number CGM 164

**Artwork Type**Graphic Summary

**Date** 1970

**Dimensions** image: 314 x 244 mm

**Medium** etching and lithograph in five colours

**Ownership** edition summary - see individual graphics for ownership

## **More Information**

Edition summary Etching and Lithograph in 5 colours - black (for etching), light grey, light brown, pale beige, light beige Edition of 50 (numbered 1/50 to 50/50) on Italian handmade paper with II Bisonte watermark Printer: II Bisonte, Florence Publisher: II Bisonte, Florence Date published: 1970