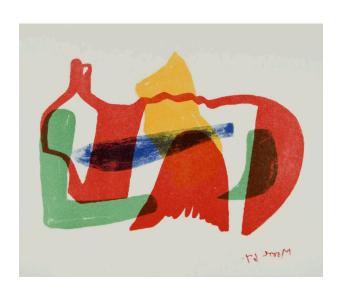

## **Multicoloured Reclining Figure**

Catalogue Number CGM 99

**Artwork Type**Graphic Summary

**Date** 1967

Dimensions

image: 140 x 197 mm

**Medium** lithograph in four colours

**Paper Support** Rives

## **More Information**

Edition summary Edition of 50 on Rives (numbered 1/50 to 50/50) Printer: J.E. Wolfensberger, Zurich Publisher: Galerie Beyeler, Basle Date published: 1967 There was also an unsigned edition of 380 copies printed for Galerie Beyeler's Christmas card of 1967.