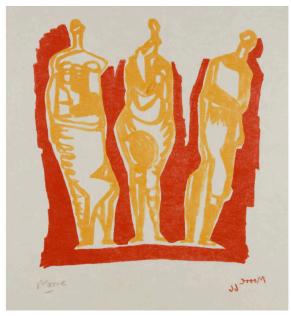

## **Three Standing Figures**

Catalogue Number CGM 82

**Artwork Type**Graphic Summary

**Date** 1966

**Dimensions** image: 203 x 190 mm

**Medium** lithograph in two colours

Paper Support Barcham Green, Japon nacré

## **More Information**

Edition summary Edition of 180 on Barcham Green (numbered 1/180 to 180/180) Edition of 75 on Japon nacré (numbered I/LXXV to LXXV/LXXV) Printer: J.E. Wolfensberger, Zurich Publisher: Marlborough Fine Art Ltd, London & Rembrandt Verlag GmbH, West Berlin