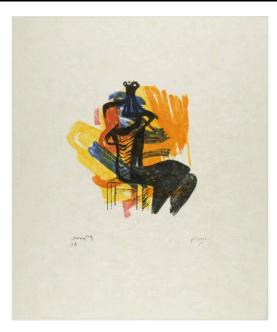

## Black Seated Figure on Orange Background

Catalogue Number CGM 80

**Artwork Type**Graphic Summary

**Date** 1966

**Dimensions** image: 172 x 158 mm

**Medium** lithograph in five colours

Paper Support

Barcham Green, Japon nacré