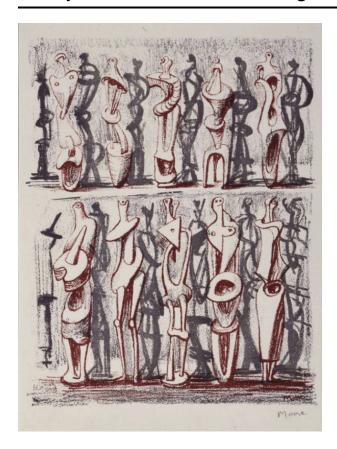

## **Red and Blue Standing Figures**

Catalogue Number

**CGM 36** 

**Artwork Type** 

**Graphic Summary** 

**Date** 

1950

**Dimensions** 

image: 305 x 235 mm

Medium

lithograph in two colours

**Ownership** 

edition summary - see individual graphics for ownership

## **More Information**

Edition Summary Lithograph in 2 colours - red, blue Edition of 30 (numbered1/30 to 30/30) Printer: Desjobert, Paris Publisher: Société Internationale d'Art XXe siècle, Paris Date published: 1951 An unsigned and unnumbered edition of this lithograph was included in Volume 1 of XXe Siècle, Paris