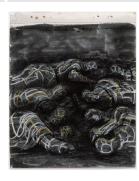

Paper Support: heavyweight

wove

**Ownership**: The Henry Moore Foundation: acquired 1987

Object number: HMF 1702

Classifications: Drawing Title: Study for 'Shelter

Drawing' **Date**: 1940-41

**Medium**: pencil, wax crayon, coloured crayon, watercolour,

wash, pen and ink

**Ownership**: The Henry Moore Foundation: gift of Irina Moore

1977