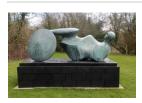

1977

Object number: LH 580

cast 0

Classifications: Sculpture
Title: Three Piece Sculpture:

Vertebrae **Date**: 1968-69 **Medium**: bronze

**Ownership**: The Henry Moore Foundation: acquired 1989

Object number: LH 606