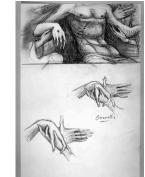

## Object number: HMF 75 (16)

Classifications: Drawing Title: Study of Hands after Giovanni Bellini's 'Pietà' Date: 1975

Medium: pencil, wax crayon, watercolour, gouache, charcoal Paper Support: heavyweight wove