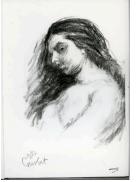

#### **Object number: HMF 70** /74(6)

Classifications: Drawing Title: Body of Christ (after Giovanni Bellini) Date: 1970-74 Medium: pencil, ballpoint pen Paper Support: off-white medium-weight wove Ownership: The Henry Moore Foundation: gift of the artist 1977



#### **Object number: HMF 70** /74(10) verso Classifications: Drawing

Date: c.1974 Medium: charcoal, gouache Paper Support: off-white medium-weight wove **Ownership:** The Henry Moore Foundation: gift of the artist 1977

Title: Head (after Courbet)

# (17)

Classifications: Drawing Title: Study after Giovanni Bellini's 'Madonna and Child in a Landscape' Date: 1975 Medium: wash, charcoal Paper Support: off-white medium-weight wove watermarked FABRIANO 2 **Ownership:** The Henry Moore Foundation: gift of the artist 1977



#### **Object number: HMF 79** (87)

Classifications: Drawing Title: Pietà (after Giovanni Bellini) Date: 1979 Medium: charcoal, brush and ink

Paper Support: Disegno Palladio white wove **Ownership**: The Henry Moore Foundation: acquired 1987

#### **Object number: HMF