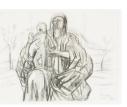

# (17)

Classifications: Drawing Title: Study after Giovanni Bellini's 'Madonna and Child in a Landscape' Date: 1975 Medium: wash, charcoal Paper Support: off-white medium-weight wove watermarked FABRIANO 2 **Ownership:** The Henry Moore Foundation: gift of the artist 1977