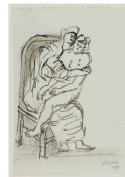

#### **Object number: HMF 79** (87)

Classifications: Drawing Title: Pietà (after Giovanni Bellini) Date: 1979 Medium: charcoal, brush and ink

Paper Support: Disegno Palladio white wove **Ownership**: The Henry Moore Foundation: acquired 1987