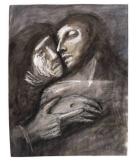

The Henry Moore Foundation: gift of the artist 1977



#### **Object number: HMF 79** (87)

Classifications: Drawing Title: Pietà (after Giovanni Bellini) Date: 1979 Medium: charcoal, brush and ink

Paper Support: Disegno Palladio white wove **Ownership**: The Henry Moore Foundation: acquired 1987

#### **Object number: HMF 75** (14)

Classifications: Drawing Title: Study after Giovanni Bellini's 'Pietà' Date: 1975 Medium: pencil, wax crayon, watercolour wash, gouache, charcoal

Paper Support: wove **Ownership**: The Henry Moore Foundation: gift of the artist 1977



**Object number: SKB 70** Classifications: Sketchbooks Title: Red Notebook: Brera 1970-74 Date: 1970-74 Paper Support: off-white wove Ownership: disbanded - see individual pages for ownership



### **Object number: HMF 75**



### Object number: HMF 75 (13)

Classifications: Drawing Title: Study after Giovanni Bellini's 'Pietà' Date: 1975 Medium: pencil, wax crayon, chalk, watercolour Paper Support: off-white medium-weight wove Ownership: The Henry Moore Foundation: gift of the artist 1977



## Object number: HMF 75 (16)

Classifications: Drawing Title: Study of Hands after Giovanni Bellini's 'Pietà' Date: 1975

Medium: pencil, wax crayon, watercolour, gouache, charcoal Paper Support: heavyweight wove

**Ownership**: The Henry Moore Foundation: gift of the artist 1977



#### Object number: HMF 70 /74(4) verso

Classifications: Drawing Title: Torso of Christ and Hands (after Crivelli) Date: 1974 Medium: pencil Paper Support: off-white medium-weight wove Ownership: The Henry Moore Foundation: gift of the artis