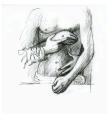

## Object number: HMF 75 (16)

Classifications: Drawing Title: Study of Hands after Giovanni Bellini's 'Pietà' Date: 1975

Medium: pencil, wax crayon, watercolour, gouache, charcoal Paper Support: heavyweight wove

**Ownership**: The Henry Moore Foundation: gift of the artist 1977