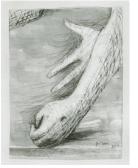

#### Object number: HMF 70 /74(4) verso

Classifications: Drawing Title: Torso of Christ and Hands (after Crivelli) Date: 1974 Medium: pencil Paper Support: off-white medium-weight wove Ownership: The Henry Moore Foundation: gift of the artist 1977