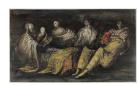

## Henry Moore Artwork Catalogue - Report

Object number: HMF 1807

Classifications: Drawing
Title: Group of Draped Figures

in a Shelter **Date**: 1941

**Medium**: chalk, wax crayon, coloured crayon, watercolour, pen and ink, gouache

**Paper Support**: cream medium-weight wove

**Ownership**: The Henry Moore Foundation: acquired 1982

Object number: HMF

1773

Classifications: Drawing
Title: Tube Shelter Perspective

**Date**: 1941

**Medium**: pencil, wax crayon, coloured crayon, gouache,