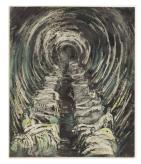

**Paper Support**: cream medium-weight wove

**Ownership**: The Henry Moore Foundation: acquired 1982

Object number: HMF

1773

Classifications: Drawing
Title: Tube Shelter Perspective

**Date**: 1941

**Medium**: pencil, wax crayon, coloured crayon, gouache,

watercolour wash
Paper Support: cream

lightweight

**Ownership**: The Henry Moore Foundation: gift of the artist

1977