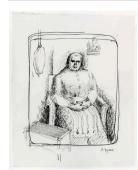

## **Object number: HMF 491**

Classifications: Drawing
Title: The Artist's Mother

**Date**: 1927

**Medium**: pen and ink **Paper Support**: cream
medium-weight wove

**Ownership**: The Henry Moore Foundation: gift of the artist