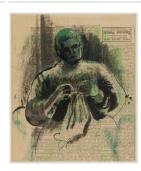

Classifications: Film
Title: The Artist's Mother

**Date**: 1927

Medium: pen and ink, chalk,

wash

Paper Support: newspaper Ownership: The Henry Moore Foundation: gift of the artist

1977