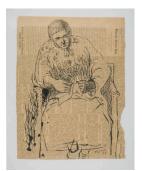

1977

Object number: HMF 487 Classifications: Drawing Title: The Artist's Mother

**Date**: 1927

Medium: pen and ink
Paper Support: newspaper
Ownership: The Henry Moore

Foundation: gift of the artist

1977

**Object number: HMF 489** 