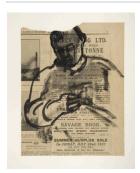

## Henry Moore Artwork Catalogue - Report

Object number: HMF 486 Classifications: Drawing Title: The Artist's Mother

**Date**: 1927

Medium: wash, pen and ink
Paper Support: newspaper
Ownership: The Henry Moore
Foundation: gift of the artist