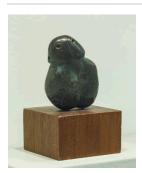

## Henry Moore Artwork Catalogue - Report

Object number: LH 53 cast f

Classifications: Sculpture Title: Double Head

Date: 1928 cast c.1949 Medium: bronze

**Ownership**: The Henry Moore Foundation: gift of the artist