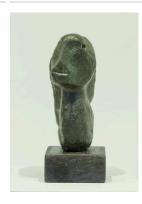

1977

Object number: LH 57

cast b

Classifications: Sculpture

Title: Head

**Date**: c.1928 cast before 1949

Medium: bronze

**Ownership**: The Henry Moore Foundation: gift of the artist