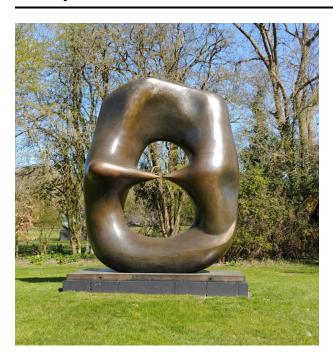

### **More Information**

On the grounds of their home in Perry Green, Hertfordshire, Henry and Irina Moore created the ideal environment in which to make and appreciate sculpture. A network of studios scattered across seventy acres facilitated a lifetime of creativity. The outdoor space enabled Moore to work on a monumental scale and to test the siting of his sculpture. Irina transformed the land around their home into a series of outdoor galleries – open to the air, light, and subject to the shifting seasons. The Henry Moore Foundation continues to display an annually changing selection of sculpture in the grounds today.