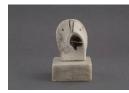

Object number: LH X114 Classifications: Sculpture Title: Maquette for Cathedral Head Date: c.1968 Medium: plaster

**Ownership**: The Henry Moore Foundation: gift of the artist 1977

Object number: LH X128 Classifications: Sculpture Title: Maquette for Mother and Child: Arms Date: 1976 Medium: plaster Ownership: The Henry Moore Foundation: gift of the artist 1977