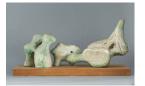

### Object number: LH 828 plaster Classifications: Sculpture Title: Three Piece Maquette Date: 1981 Medium: plaster Ownership: The Henry Moore Foundation: acquired 1993

Object number: LH X7 Classifications: Sculpture Process Title: Maquette for Head I Date: undated Medium: plaster Ownership: The Henry Moore Foundation: acquired 1993