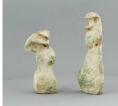

### Object number: LH 680 plaster Classifications: Sculpture Title: Girl and Dwarf Date: 1975 Medium: plaster Ownership: The Henry Moore Foundation: gift of the artist 1977

Object number: LH 501 plaster