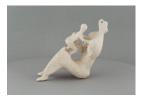

Classifications: Sculpture Title: Three Piece Reclining Figure: Maquette No.2: Polished Date: 1962 Medium: plaster Ownership: The Henry Moore Foundation: gift of the artist 1977

Object number: LH 802 plaster Classifications: Sculpture Title: Small Shell Mother and Child Date: 1980 Medium: plaster