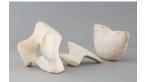

Classifications: Sculpture Title: Three Piece Reclining Figure: Maquette No.2: Polished Date: 1962 Medium: plaster Ownership: The Henry Moore Foundation: gift of the artist 1977

Object number: LH 802 plaster Classifications: Sculpture Title: Small Shell Mother and Child Date: 1980 Medium: plaster