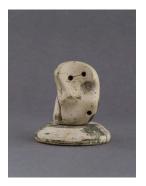

### Object number: LH 818 plaster Classifications: Sculpture Title: Curved Head Date: 1981

Medium: plaster Ownership: The Henry Moore Foundation: acquired 1993