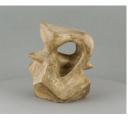

# Object number: LH 697 plaster

Classifications: Sculpture Title: Maquette for Mother and Child: Arms Date: 1976 Medium: plaster Ownership: The Henry Moore Foundation: gift of the artist 1977

Object number: LH X114 Classifications: Sculpture Title: Maquette for Cathedral Head Date: c.1968 Medium: plaster

**Ownership**: The Henry Moore Foundation: gift of the artist 1977

Object number: LH X128 Classifications: Sculpture Title: Maquette for Mother and Child: Arms Date: 1976 Medium: plaster Ownership: The Henry Moore Foundation: gift of the artist 1977