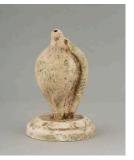

Classifications: Sculpture Title: Three Piece Reclining Figure: Maquette No.2: Polished Date: 1962 Medium: plaster Ownership: The Henry Moore Foundation: gift of the artist 1977

Object number: LH 802 plaster Classifications: Sculpture Title: Small Shell Mother and Child Date: 1980 Medium: plaster