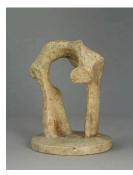

# Object number: LH 503a plaster

Classifications: Sculpture Title: Maquette for Large Torso: Arch Date: 1962 Medium: plaster Ownership: The Henry Moore Foundation: gift of the artist 1977