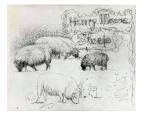

Object number: SKB 74 Classifications: Sketchbooks Title: Sheep Sketchbook Date: 1972 Paper Support: white wove Ownership: disbanded - see individual pages for ownership 