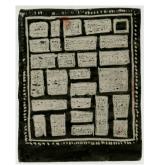

Object number: SKB 20 Classifications: Sketchbooks Title: Square Forms Sketchbook Date: 1934 Ownership: disbanded - see individual pages for ownership

Object number: SKB 21 Classifications: Sketchbooks Title: Sketchbook 1934-35 Date: 1934-35 Ownership: The Henry Moore Foundation: gift of the artist 1977