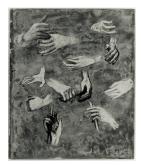

Object number: SKB 2 Classifications: Sketchbooks Title: Small Architecture Notebook Date: c.1920 Paper Support: cream lightweight laid Ownership: Leeds Museums and Galleries (City Art Gallery, Leeds): Gift of Jocelyn Horner