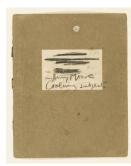

Object number: SKB 38 Classifications: Sketchbooks Title: Coalmining Notebook B Date: 1942

Paper Support: off-white laid Ownership: The Henry Moore Foundation

Object number: SKB 39 Classifications: Sketchbooks Title: Coalmining Subjects Sketchbook Date: 1942 Paper Support: cream lightweight wove Ownership: The Henry Moore Foundation: gift of the artist 1977 unless otherwise stated