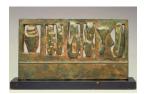

Dallas

Object number: LH 340

cast f

Classifications: Sculpture Title: Time/Life Screen:

Maquette No.2 **Date**: 1952 **Medium**: bronze

**Ownership**: Raymond and Patsy Nasher Collection, Nasher Sculpture Center,

Dallas