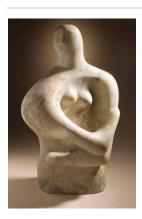

## Henry Moore Artwork Catalogue - Report

Object number: LH 124 Classifications: Sculpture

Carving

Title: Half Figure
Date: 1932

Medium: alabaster
Ownership: Los Angeles
County Museum of Art: partial,
fractional and promised gift of
Janice and Henri Lazarof, 2007