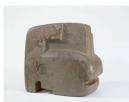

Norwich

Object number: LH 167 Classifications: Sculpture

Carving

Title: Square Form

**Date**: 1936

**Medium**: green Hornton stone **Ownership**: Robert and Lisa Sainsbury Collection, University of East Anglia,

Norwich