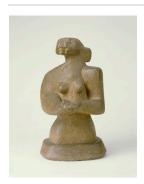

## Henry Moore Artwork Catalogue - Report

Object number: LH 66 Classifications: Sculpture Carving

Title: Half Figure Date: 1929

**Medium**: cast concrete **Ownership**: The Robert and Lisa Sainsbury Collection, University of East Anglia