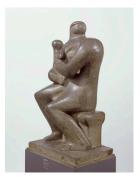

Object number: LH 121 Classifications: Sculpture

Carving

Title: Mother and Child

**Date**: 1932

**Medium**: green Hornton stone **Ownership**: Robert and Lisa

Sainsbury Collection, University of East Anglia,

Norwich

Object number: LH 167 Classifications: Sculpture

Carving

Title: Square Form

**Date**: 1936

**Medium**: green Hornton stone **Ownership**: Robert and Lisa Sainsbury Collection, University of East Anglia,