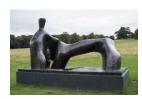

## Henry Moore Artwork Catalogue - Report

Object number: LH 610 cast 0

**Classifications**: Sculpture **Title**: Reclining Figure: Arch

Leg

**Date**: 1969-70 **Medium**: bronze

**Ownership**: The Henry Moore Foundation: acquired 1987