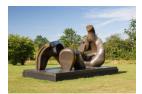

Summary

Title: Reclining Mother and

Child

Date: 1975-76 Medium: bronze

Ownership: edition summary -

see individual casts for

ownership

Object number: LH 655 Classifications: Sculpture